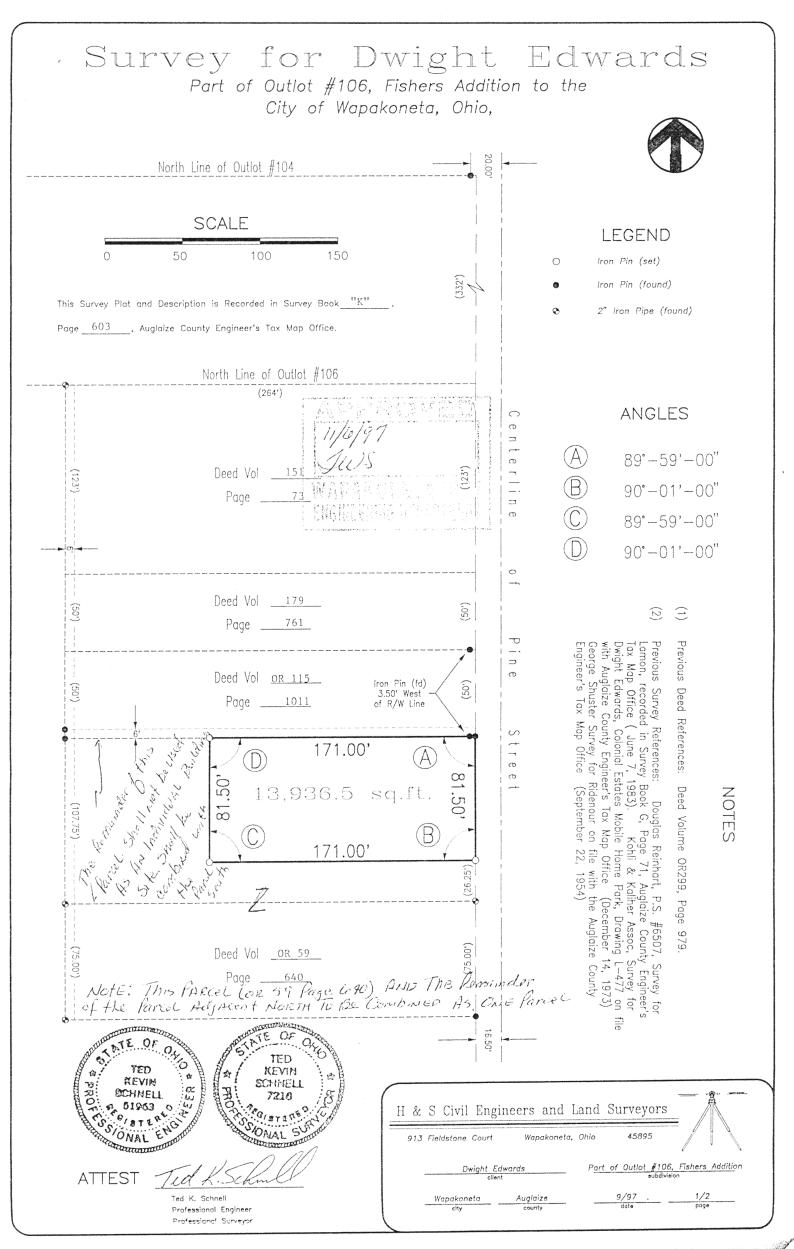

## SURVEYOR'S DESCRIPTION PART OF OUTLOT #106 FISHERS ADDITION TO THE CITY OF WAPAKONETA, OHIO

THE FOLLOWING DESCRIBED PARCEL OF LAND IS A PART OF OUTLOT #106 OF THE FISHER'S SUBDIVISION OF OUTLOTS IN THE CITY OF WAPAKONETA, OHIO, AND IS MORE PARTICULARLY DESCRIBED AS FOLLOWS:

COMMENCING AT A POINT LOCATED AT THE NORTHEAST CORNER OF OUTLOT #106 OF THE FISHER'S SUBDIVISION OF OUTLOTS IN THE CITY OF WAPAKONETA, OHIO, SAID POINT BEING REFERENCED 264.00 FEET TO THE WEST BY A 2" IRON PIPE (FOUND) ON THE NORTH LINE OF SAID OUTLOT #106, AND ALSO REFERENCED 332.00 FEET TO THE NORTH BY AN IRON PIN (FOUND) ON THE NORTH LINE OF OUTLOT #104, (SAID IRON PIN FOUND ALSO BEING 20.00 FROM THE CENTERLINE OF PINE STREET);

THENCE SOUTH ALONG THE WEST RIGHT-OF-WAY LINE OF PINE STREET, AND THE EAST LINE OF SAID OUTLOT #106, FOR A DISTANCE OF 229.00 FEET TO AN IRON PIN (FOUND) AND THE PLACE OF BEGINNING;

THENCE CONTINUING SOUTH ALONG THE WEST RIGHT-OF-WAY LINE OF PINE STREET, AND THE EAST LINE OF SAID OUTLOT #106, FOR A DISTANCE OF 81.50 FEET TO AN IRON PIN (SET);

THENCE WITH AN INTERIOR ANGLE OF 900-01'-00" FOR A DISTANCE OF 171.00 FEET TO AN IRON PIN (SET);

THENCE WITH AN INTERIOR ANGLE OF 890-59'-00" FOR A DISTANCE OF 81.50 FEET TO AN IRON PIN (SET);

THENCE WITH AN INTERIOR ANGLE OF 90°-01'-00" FOR A DISTANCE OF 171.00 FEET TO AN IRON PIN (FOUND), (AND ALSO PASSING THRU AN IRON PIN (FOUND) AT 167.50 FEET), AND THE ORIGINAL PLACE OF BEGINNING.

CONTAINING IN ALL 13,936.5 SQUARE FEET OF LAND WHICH IS SUBJECT TO ALL LEGAL EASEMENTS, RESERVATIONS, OR RESTRICTIONS, IF ANY, UPON SAID PREMISES. PREVIOUS DEED REFERENCES: DEED VOLUME OR299, PAGE 979, AUGLAIZE COUNTY RECORDER'S OFFICE.