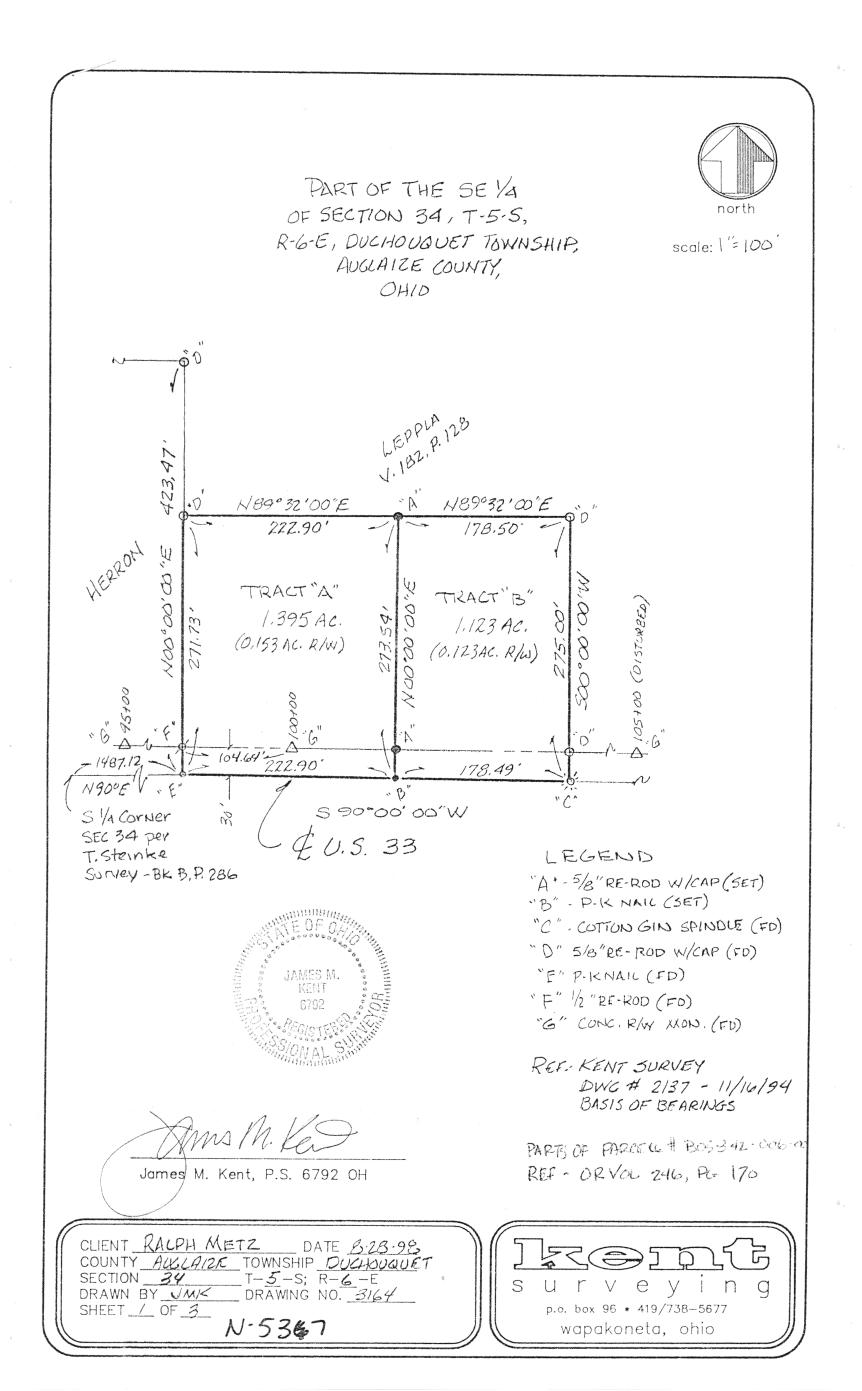

## LEGAL DESCRIPTION Tract "A"

scale:

Being a part of the southeast quarter of Section 34, T-5-S, R-6-E, Duchouquet Township, Auglaize County, Ohio and more particularly described as follows:

Commencing at the south quarter corner of said Section 34 and the centerline of U.S. Route 33; thence, with an assumed bearing of N 90 degrees 00' 00" E along the centerline of U.S. Route 33, for a distance of 1487.12 feet to a p-k nail (found), said p-k nail being the **POINT OF BEGINNING** for the tract herein described;

thence, N 00 degrees 00' 00" E, (passing through a 1/2" re-rod found on the northerly right-of-way line of U.S. Route 33 at a distance of 30.00 feet) for a total distance of 271.73 feet to a 5/8" re-rod w/cap (found);

thence, N 89 degrees 32' 00" E for a distance of 222.90 feet to a 5/8" re-rod w/cap (set);

thence, S 00 degrees 00' 00" W (passing through a 5/8" re-rod w/cap set on the northerly right-of-way line of U.S. Route 33 at a distance of 243.54 feet) for a total distance of 273.54 feet to a p-k nail (set) on the centerline of U.S. Route 33;

thence, S 90 degrees 00' 00" W along the centerline of said U.S. Route 33, for a distance of 222.90 feet to the **POINT OF BEGINNING**, containing therein 1.395 acres, of which 0.153 acres is road right-of-way. Prepared by James M. Kent, PS 6792 OH with reference hereby made to a plat of survey; Kent Surveying drawing #3164 dated 8/28/98. PARCE IN BUSE 342, 006, 00

## LEGAL DESCRIPTION Tract "B"

scale:

Being a part of the southeast quarter of Section 34, T-5-S, R-6-E, Duchouquet Township, Auglaize County, Ohio and more particularly described as follows:

Commencing at the south quarter corner of said Section 34 and the centerline of U.S. Route 33; thence, with an assumed bearing of N 90 degrees 00' 00" E along the centerline of U.S. Route 33, for a distance of 1710.02 feet to a p-k nail (set), said p-k nail being the **POINT OF BEGINNING** for the tract herein described;

thence, N 00 degrees 00' 00" E, (passing through a 5/8" re-rod w/cap set on the northerly right-of-way line of U.S. Route 33 at a distance of 30.00 feet) for a total distance of 273.54 feet to a 5/8" re-rod w/cap (set);

thence, N 89 degrees 32' 00" E for a distance of 178.50 feet to a 5/8" re-rod w/cap (found);

thence, S 00 degrees 00' 00" W (passing through a 5/8" re-rod w/cap found on the northerly right-of-way line of U.S. Route 33 at a distance of 245.00 feet) for a total distance of 275.00 feet to a cotton gin spindle (found) on the centerline of U.S. Route 33;

thence, S 90 degrees 00' 00" W along the centerline of said U.S. Route 33, for a distance of 178.49 feet to the **POINT OF BEGINNING**, containing therein 1.123 acres, of which 0.123 acres is road right-of-way. Prepared by James M. Kent, PS 6792 OH with reference hereby made to a plat of survey; Kent Surveying drawing #3164 dated 8/28/98.