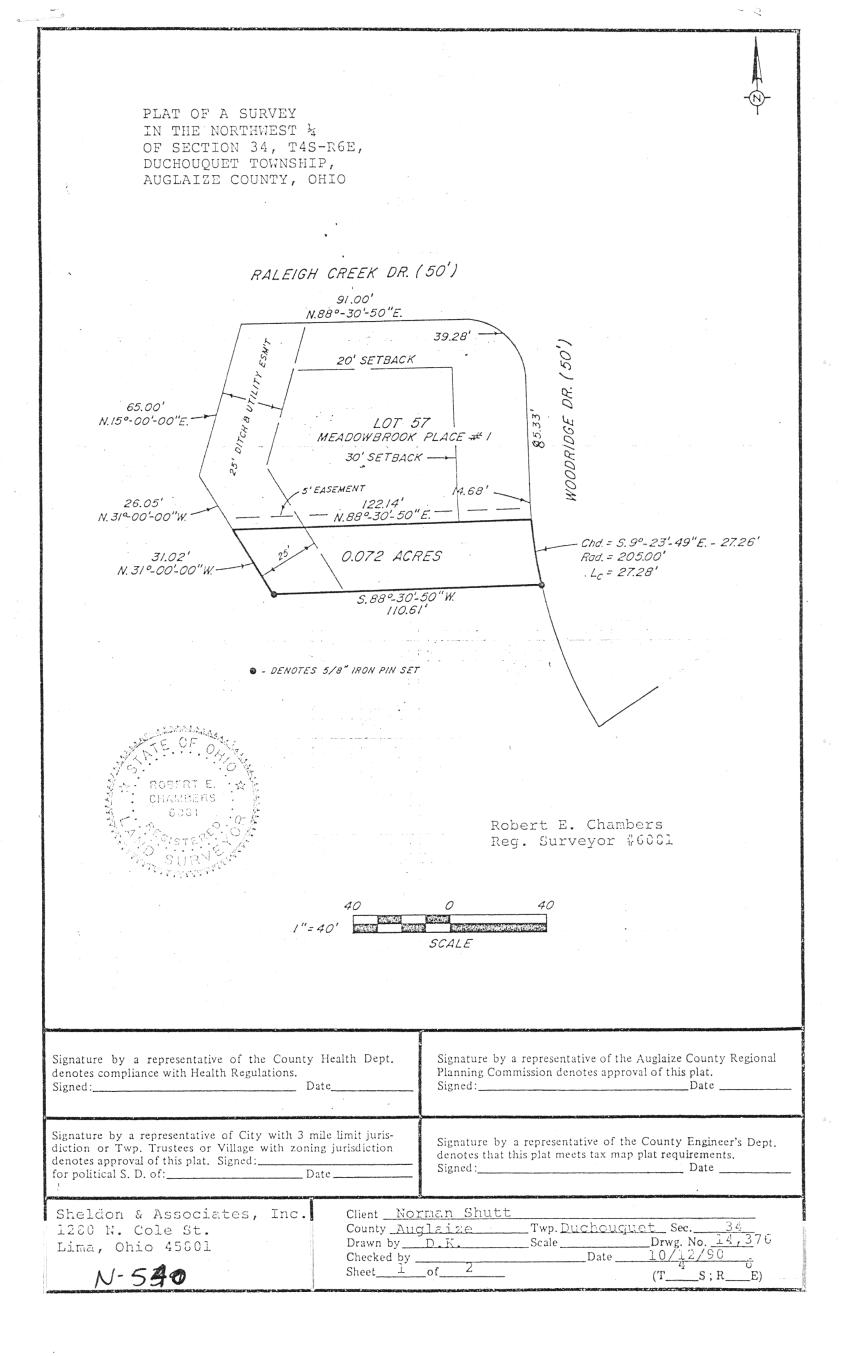

## DESCRIPTION JOB #14,376

Being a parcel of land situated in Duchouquet Town-ship, Auglaize County, Ohio in the northwest ½ of Section 34, Township 4 South, Range 6 East and being more particularly described as follows:

Beginning for the same at the southeast corner of Lot 57 in Meadowbrook Place #1 -

Thence on and along the west line of Woodridge Drive with a curve to the left with a radius of 205.00 feet, an arc length of 27.28 feet, a chord bearing south  $9^{\circ}-23^{\circ}-49^{\circ}$ east, for a distance of 27.26 feet to a 5/8 inch iron pin set ·

Thence south  $88^{\circ}-30'-50''$  west, for a distance of 110.61 feet to a 5/8 inch iron pin set -

Thence north 31°-00'-00" west, for a distance of 31.02 feet to a point -

Thence on and along the south line of Lot 57 in Meadow-brook Place #1, north  $88^{\circ}-30'-50''$  east, for a distance of 122.14 feet to the point of beginning.

Containing in all 0.072 acres of land, subject, however to all legal easements and rights-of-way.

Note: All bearings refer to the south line of Lot 57 in Meadowbrook Place #1 as being north 88°-30'-50" east.

(hamphin) deite Robert E. Chambers

Reg. Surveyor #6081

| Signature by a representative of the County H<br>denotes compliance with Health Regulations.<br>Signed: Date                                                             |                                                                                                                                                                                                              | Signature by a representative of the Auglaize County Regional<br>Planning Commission denotes approval of this plat.<br>Signed:Date      |
|--------------------------------------------------------------------------------------------------------------------------------------------------------------------------|--------------------------------------------------------------------------------------------------------------------------------------------------------------------------------------------------------------|-----------------------------------------------------------------------------------------------------------------------------------------|
| Signature by a representative of City with 3 mile limit juris-<br>diction or Twp. Trustees or Village with zoning jurisdiction<br>denotes approval of this plat. Signed: |                                                                                                                                                                                                              | Signature by a representative of the County Engineer's Dept.<br>denotes that this plat meets tax map plat requirements.<br>Signed: Date |
| Sheldon & Associates, Inc.<br>1280 N. Cole St.<br>Lima, Ohio 45801<br>N-540                                                                                              | ClientNorman_Shutt Twp. Duchouquet_Sec34   CountyAuglaizeTwp. Duchouquet_Sec34 Drawn byScaleDrwg. No14,376   Drawn byScaleDrwg. No14,376 Checked byDateDrug. No14,376   Checked byDateDateO(12/90 Checked by |                                                                                                                                         |