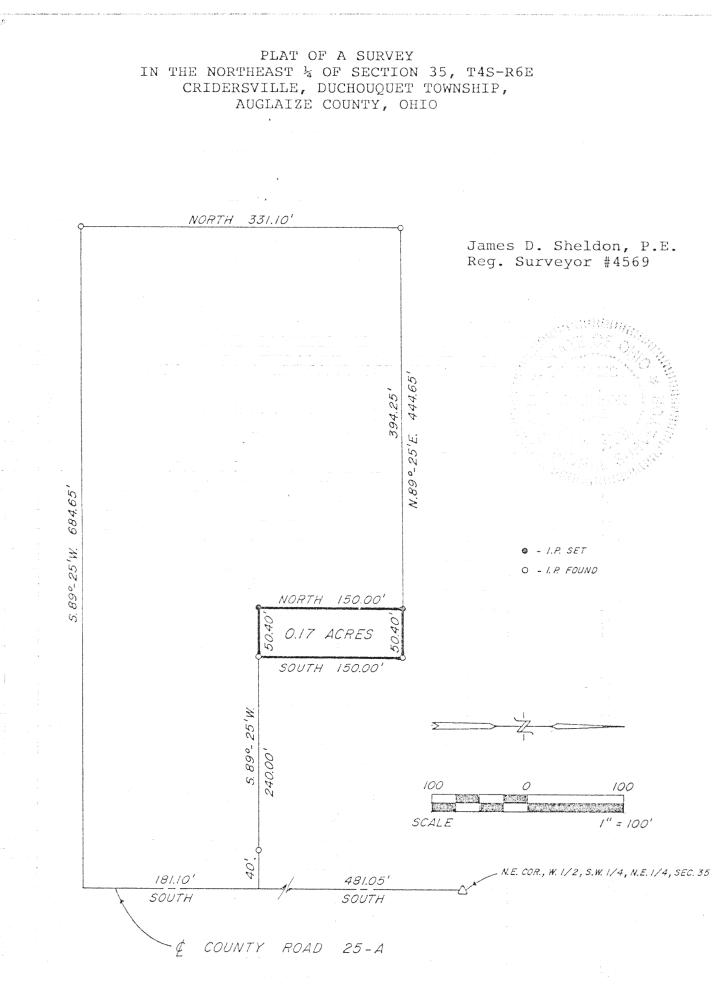

N-552

Being a parcel of land situated in Duchouquet Township, Auglaize County, Ohio, in the Northeast ½ of Section 35, Township 4 South, Range 6 East, and in the Village of Cridersville, and being more particularly described as follows:

DESCRIPTION

Commencing for reference at the Northeast corner of the West  $\frac{1}{2}$  of the Southwest  $\frac{1}{4}$  of the Northeast  $\frac{1}{4}$  of Section 35 and the center-

Thence on and along said centerline South, for a distance of 481.05 feet -

Thence South 89°-25'-00" West, for a distance of 240.00 feet to an iron pin (found) marking the principal point of beginning for the parcel to be conveyed by this instrument -

Thence continuing South  $89^{\circ}-25'-00"$  West, for a distance of 50.40 feet to a 5/8 inch iron pin (set) -

Thence North, for a distance of 150.00 feet to a 5/8 inch iron pin (set) -

Thence North  $89^{\circ}-25'-00''$  East, for a distance of 50.40 feet to an iron pin (found) -

Thence South, for a distance of 150.00 feet to the point of beginning.

Containing 0.17 acres of land subject, however, to all legal easements and rights-of-way.

NOTE: All bearings refer to the centerline of County Road-25-A as being South.

James D. Sheldon, P.E. Reg. Surveyor #4569