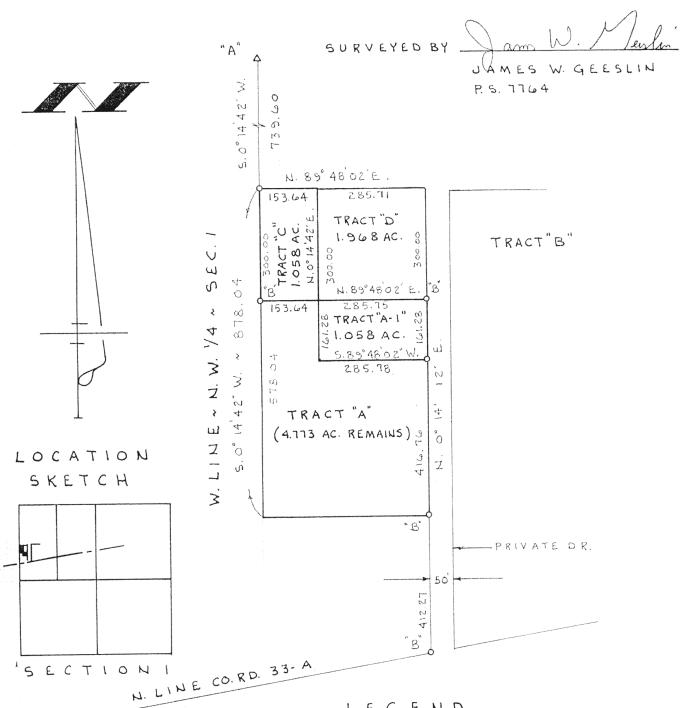

# WILKER SURVEY

PT. W. 1/2 ~ N. W. 1/4 ~ SECTION 1 , T. 6 S. , R. 4 E., (ST. MARYS TOWNSHIP), AUGLAIZE COUNTY, OHIO. SCALE 1" = 200

JUHE 2, 1998

200 400

## LEGEND,

"A" = COR. STONE @ N.W. COR. SEC. 1 "B" = 5/8" IRON BAR FD. O = 5/8" IRON BAR SET.

#### WILKER SURVEY DESCRIPTION (TRACT "A-1")

Being a parcel of land situated in St. Marys Township, Auglaize County, Ohio, in the west half of the northwest quarter of Section 1, Township 6 South, Range 4 East. Being more particularly described as follows:

Commencing for reference at the cornerstone at the northwest corner of said Section 1-

Thence, south 00°14'42" west, along the west line of the northwest quarter of said Section 1, a distance of one thousand thirty-nine and 60/100 (1039.60) feet to a 5/8 inch iron bar-

Thence, north 89°48'02" east, a distance of one hundred fifty-three and 64/100 (153.64) feet to the place of beginning.

Thence, south 0°14'42" west, a distance of one hundred sixty-one and 28/100 (161.28) feet to a point-

Thence, north 89°48'02" east, a distance of two hundred eighty-five and 78/100 (285.78) feet to a 5/8 inch iron bar-

Thence, north 0°14'12" east, a distance of one hundred sixty-one and 28/100 (161.28) feet to a 5/8 inch iron bar-

Thence, south 89°48'02" west, a distance of two hundred eighty-five and 75/100 (285.75) feet to the place of beginning.

Containing 1.058 acres of land more or less.

Subject to all easements and right-of-way of record.

#### WILKER SURVEY DESCRIPTION (TRACT "C")

Being a parcel of land situated in St. Marys Township, Auglaize County, Ohio, in the west half of the northwest quarter of Section 1, Township 6 South Range 4 East. Being more particularly described as follows:

Commencing for reference at the cornerstone at the northwest corner of said Section 1-

Thence, south 0°14'42" west, along the west line of the northwest quarter of said Section 1, a distance of seven hundred thirty-nine and 60/100 (739.60) feet to a 5/8 inch iron bar. Said point being the place of beginning for the parcel of land to be conveyed by this instrument-

Thence, continuing, south 0°14'42" west, along the last described line, a distance of three hundred (300.00) feet to a 5/8 inch iron bar-

Thence, north 89°48'02" east, a distance of one hundred fifty-three and 64/100 (153.64) feet to a point-

Thence, north 0°14'42" east, a distance of three hundred (300.00) feet to a point-

Thence, south 89°48'02" west, a distance of one hundred fifty-three and 64/100 (153.64) feet to the place of beginning.

Containing 1.058 acres of land more or less.

Subject to all easements and right-of-way of record.

Reference is made to a survey of this area by James W. Geeslin, Professional Surveyor 7764, dated June 2, 1998, on file in the County Engineer's Office.

### WILKER SURVEY DESCRIPTION (TRACT "A-1" AND TRACT "D")

Being a a parcel of land situated in St. Marys Township, Auglaize County, Ohio, in the west half of the northwest quarter of Section 1, Township 6 South, Range 4 East. Being more particularly described as follows:

Thence, north 89°48'02" east, a distance of one hundred fifty-three and 64/100 (153.64) feet to the place of beginning.

Thence, south 00°14'42" west, a distance of one hundred sixty-one and 28/100 (161.28) feet to a point-

Thence, north 89°48'02" east, a distance of two hundred eighty-five and 78/100 (285.78) feet to a 5/8 inch iron bar-

Thence, north 00°14'12" east, a distance of four hundred sixty-one and 28/100 (461.28) feet to a point-

Thence, south 89°48'02" west, a distance of two hundred eighty-five and 71/100 (285.71) feet to a point-

Thence, south 00°14'42" west, a distance of three hundred (300.00) feet to the place of beginning. Containing 3.026 acres of land more or less.

Subject to all easements and right-of-way of record.

Reference is made to a survey of this area by James W. Geeslin, Professional Surveyor 7764, dated May 28, 1998, on file in the County Engineer's Office.