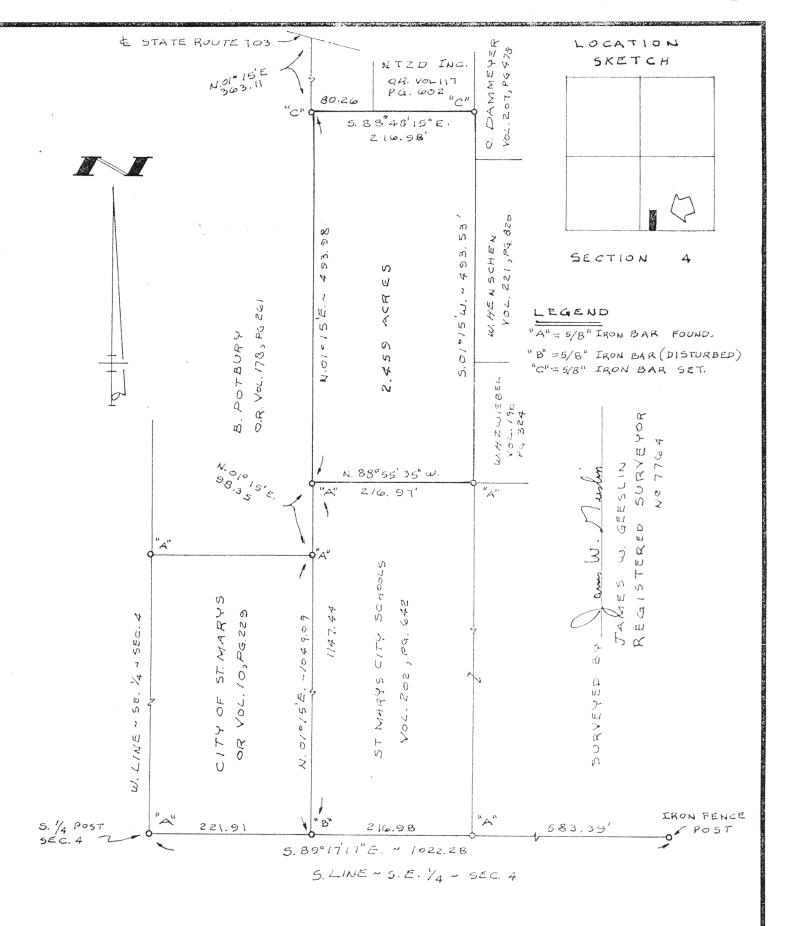

## ST. MARYS CITY SCHOOL SURVEY DESCRIPTION

Being a parcel of land situated in St. Marys Township, Auglaize County, Ohio, in the southwest quarter of the southeast quarter of Section 4, Township 6 South, Range 4 East. Being more particularly described as follows:

Commencing for reference at a 5/8 inch iron bar at the southwest corner of the southeast quarter of said Section 4-

Thence, south 89°17'17" east, along the south line of the south east quarter of said Section 4, a distance of two hundred twenty-one and 91/100 (221.91) feet to 5/8 inch iron bar-

Thence, north 01°15'00" east, along the west line of a tract of land conveyed to the St. Marys City Schools by deed recorded in deed volume 202, page 642, a distance of one thousand one hundred forty-seven and 44/100 (1147.44) feet to a 5/8 inch iron bar. Said point being the place of beginning for the parcel to be conveyed by this instrument-

Thence, continuing, north 01°15'0" east, along the east line of a tract of land conveyed to Bernadine Potbury by deed recorded in O.R. Volume 178, page 261, a distance of four hundred ninety-three and 98/100 (493.98) feet to a 5/8 inch iron bar-

Thence, south 88°48'15" east, a distance of two hundred sixteen and 98/100 (216.98) feet to a 5/8 inch iron bar-

Thence, south 01°15'00" west, a distance of four hundred ninety-three and 53/100 (493.53) feet to a 5/8 inch iron bar at the northeast corner of the afore mentioned school tract-

Thence, north 88°55'35" west, along the north line of said school tract, a distance of two hundred sixteen and 97/100 (216.97) feet to the place of beginning.

Containing 2.459 acres of land more or less.

Subject to all easements and right-of-way of record.

Reference is made to a survey of this area by James W. Geeslin, Professional Surveyor 7764, dated January 29, 1998, on file in the County Engineer's Office.