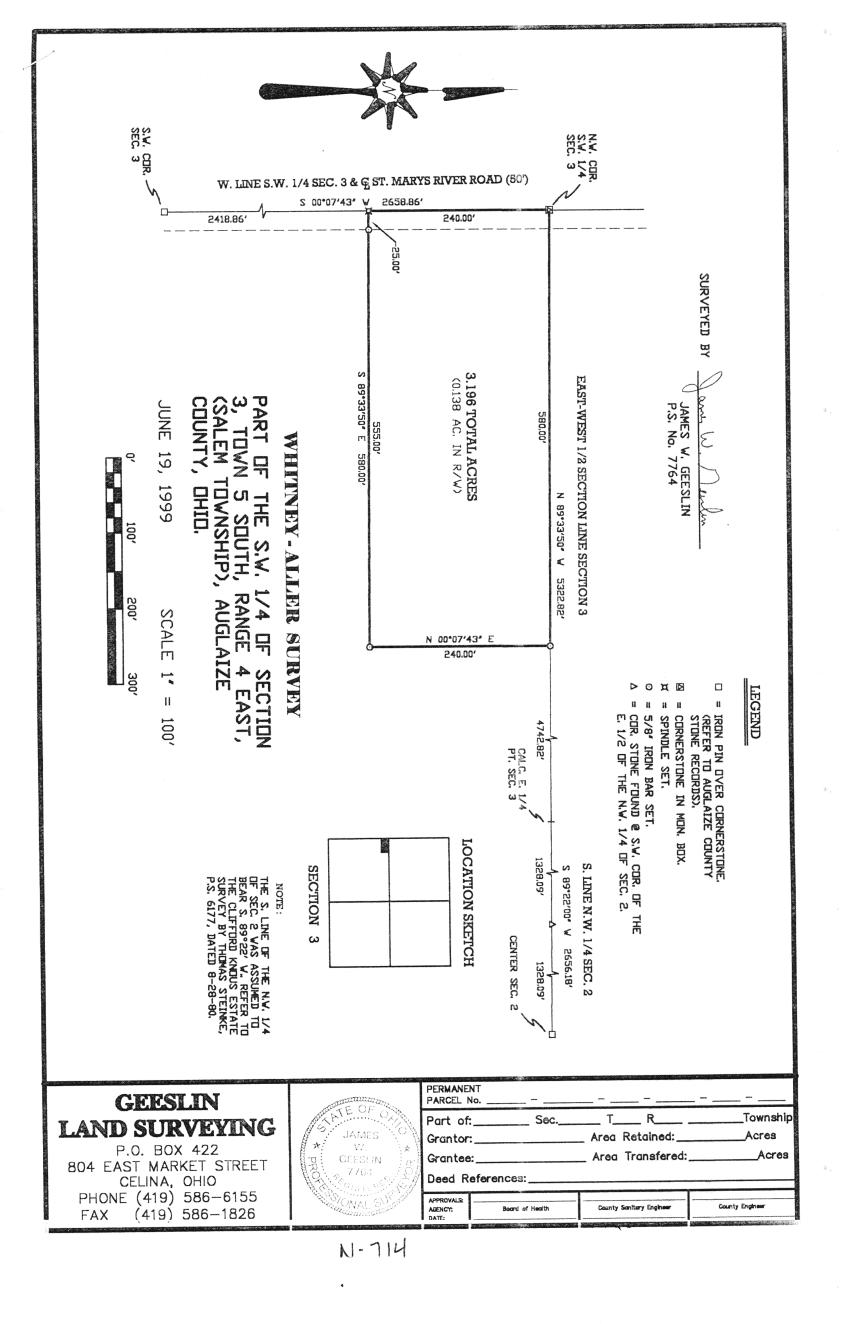

June 19, 1999

## WHITNEY - ALLER SURVEY DESCRIPTION

Being a parcel of land situated in Salem Township, Auglaize County, Ehlo, in the southwest quarter of Section 3, Township 5 South, Range 4 East. Being more particularly described as follows:

Beginning at the cornerstone at the northwest corner of the southwest quarter of said Section  $\bf 3$  -

Thence, south  $00^\circ07'43''$  west, along the west line of the southwest quarter of said Section 3 and the centerline of St. Marys River Road, a distance of two hundred forty (240.00) feet to a spindle –

Thence, south  $89^{\circ}33'50'$  east, a distance of five hundred eighty (580.00) feet to a 5/8 inch iron bar -

Thence, north  $00^{\circ}07'43''$  east, a distance of two hundred forty (240.00) feet to a 5/8 inch iron bar in the east-west half section line of said Section 3 -

Thence, north 89°33'50" west, a distance of five hundred eighty (580.00) feet to the place of beginning.

Containing 3.196 acres of land more or less.

Subject to all easements and right-of-way of record.

Reference is made to a survey of this area by James W. Geeslin, Professional Surveyor 7764, dated June 19, 1999. On file in the County Engineer's Office.

Surveyed by

James W. Geeslin P.S. 7764

| N | _ | 7 | ( | 5 |
|---|---|---|---|---|
|---|---|---|---|---|