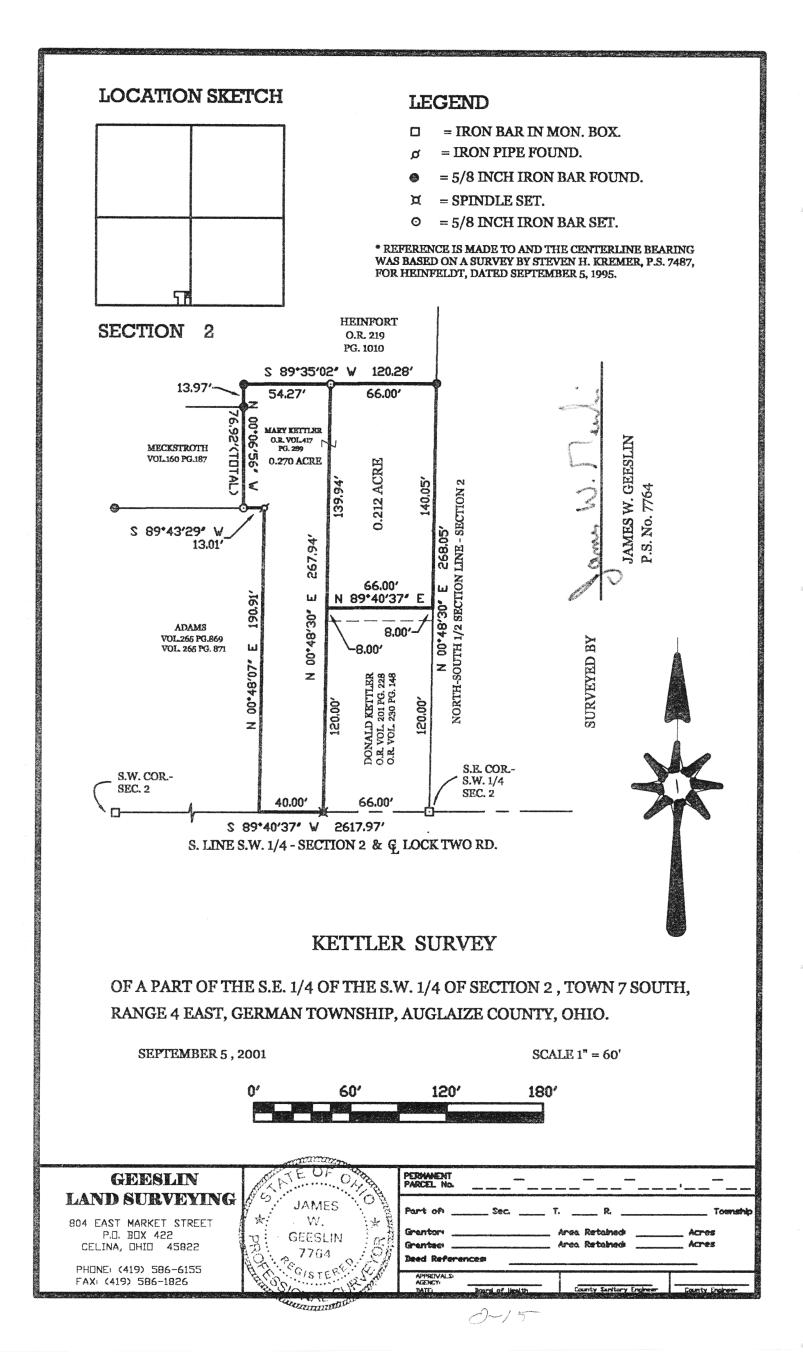

## KETTLER SURVEY DESCRIPTION (0.270 ACRE PARCEL)

Being a parcel of land situated in German Township, Auglaize County, Ohio, in the southeast quarter of the southwest quarter of Section 2, Township 7 South, Range 4 East. Being more particularly described as follows :

Commencing for reference at an iron bar in a monument box at the southeast corner of the southwest quarter of said Section 2 -

Thence, South 89°40'37" West, along the south line of the southwest quarter of said Section 2 and the conterline of Lock Two Road, a distance of 66.00 feet to a spindle. Said point being the place of beginning for the parcel of land to be conveyed by this instrument -

Thence, continuing, South 89°40'37" West, along the last described line, a distance of 40.00 feet to a point -

Thence, North 00°48'07" East, a distance of 190.91 feet to an iron pipe -

Thence, North 89°43'29" West, a distance of 13.01 feet to a 5/8 inch iron bar -

Thence, North 00°06'56" West, a distance of 76.92 feet to a 5/8 inch iron bar -

Thence, North 89°35'02" East, a distance of 54.27 feet to a 5/8 inch iron bar -

Thence, South 00°48'30" west, a distance of 267.94 feet to the place of beginning.

Containing 0.270 acre of land more or less.

Subject to all easements and right-of-way of record.

Reference is made to a survey of this area by James W. Geeslin, Professional Surveyor 7764, dated September 5, 2001. On file in the County Engineer's Office.

James W. Geeslin P.S. 7764

| GEESLIN                                                      |                                               | PERMANENT                                                                  |
|--------------------------------------------------------------|-----------------------------------------------|----------------------------------------------------------------------------|
| LAND SURVEYING                                               |                                               | Part of Sec T R Touriship                                                  |
| 804 EAST MARKET STREET<br>P.O. BOX 422<br>CELINA, OHIO 45822 |                                               | Grantori Area Berianeci Area Granteei Area Granteei Area Deed Referencesi  |
| PHEINE: (419) 586-6155<br>FAX: (419) 586-1826                | an anter anter any market and the control and | APPRIVALS<br>ACENCY: Roard of Health County Suntary Engineer County Debray |
|                                                              |                                               | 0-16                                                                       |