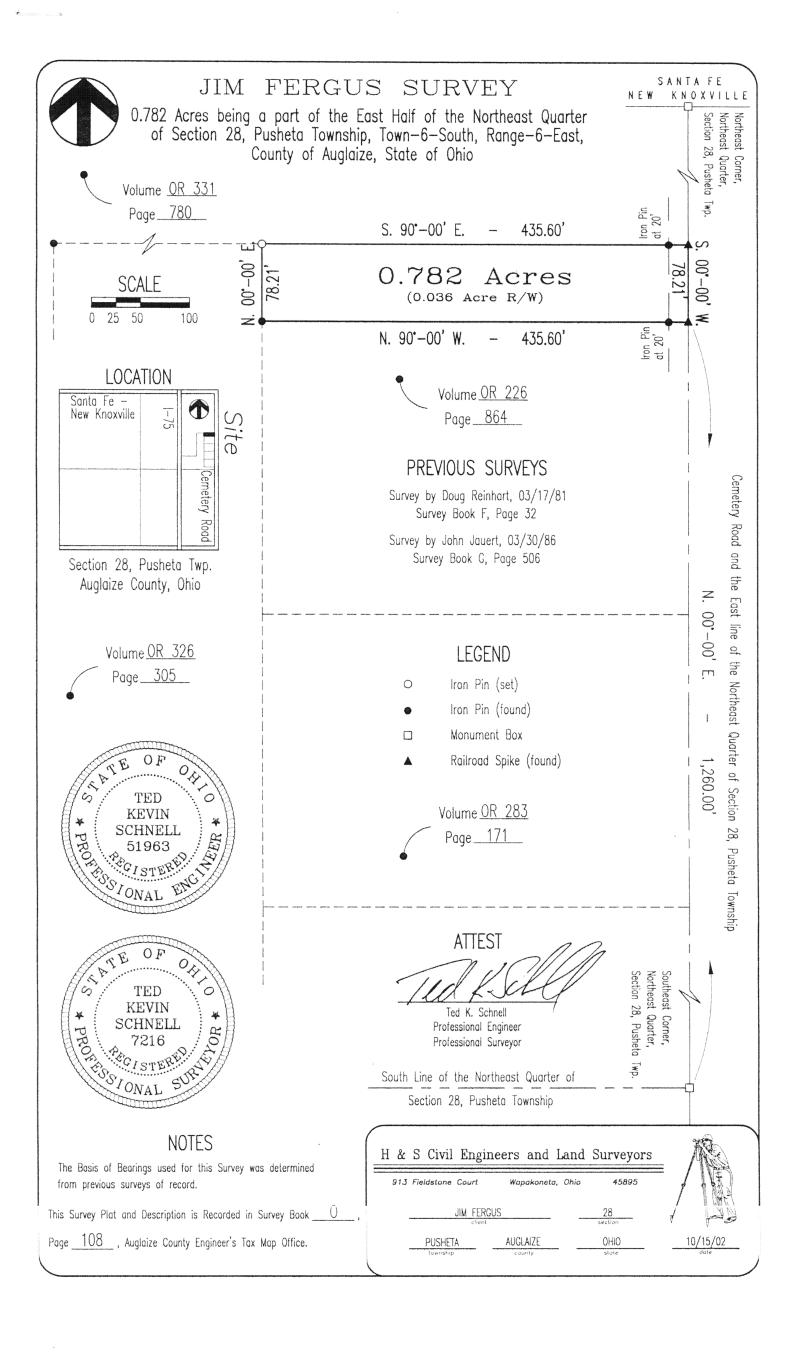

## SURVEYORS DESCRIPTION FOR 0.782 ACRE PARCEL

The following described tract of land is situated in the East Half of the Northeast Quarter of Section 28, Pusheta Township, Town-6-South, Range-6-East, Auglaize County, Ohio, and is more particularly described as follows:

Commencing for reference at a Monument Box located at the Southeast corner of the Northeast Quarter of said Section 28, Pusheta Township;

Thence with an assumed bearing of N.  $00^{\circ}$ -00' E. along the East line of the Northeast Quarter of said Section 28, Pusheta Township, and the centerline of Cemetery Road, T.R. 161, for a distance of 1,260.00 feet to a Railroad Spike (found) and the PLACE OF BEGINNING;

Thence with a bearing of N.  $90^{\circ}-00'$  W. for a distance of 435.60 feet to an Iron Pin (found), and passing thru an Iron Pin (found) for reference at 20.00 feet;

Thence with a bearing of N. 00°-00 E. for a distance of 78.21 feet to an Iron Pin (set);

Thence with a bearing of S.  $90^{\circ}$ - $00^{\circ}$  E. for a distance of 435.60 feet to a Railroad Spike (found), and passing thru an Iron Pin (found) for reference at 415.60 feet;

Thence with a bearing of S.  $00^{\circ}$ -00' W. along the East line of the Northeast Quarter of said Section 28, Pusheta Township, and the centerline of Cemetery Road, T.R. 161, for a distance of 78.21 feet to a Railroad Spike (found) and the PLACE OF BEGINNING.

Containing in all 0.782 Acre, of which, 0.036 Acre being previously dedicated for highway purposes. The above described tract of land is also subject to all other legal easements, reservations, or restrictions, if any, upon said premises.

Previous Deed References: Deed Volume OR 326, Page 305.

Basis of Bearings was assumed from previous surveys of record.

Prepared by:

Ted K. Schnell
Professional Engineer
Professional Surveyor

TED KEVIN \* SCHNELL STER ONAL E