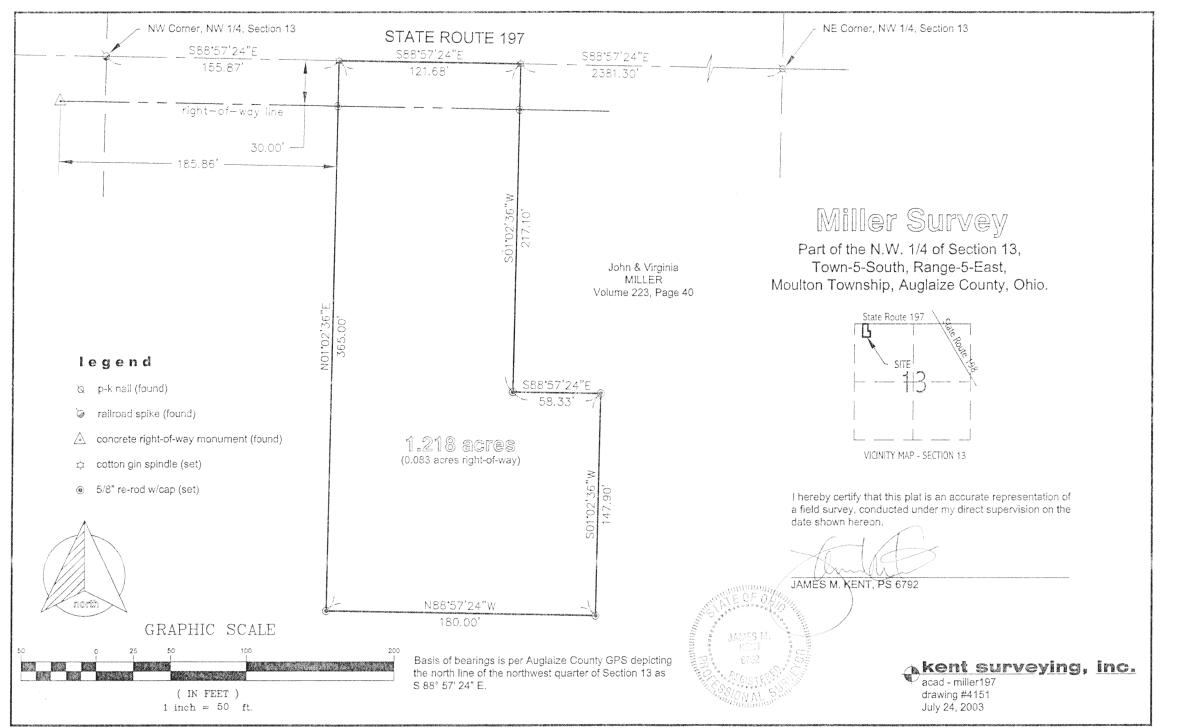

## LEGAL DESCRIPTION

Being a part of the northwest quarter of Section 13, Town-5-South, Range-5-East, Moulton Township, Auglaize County, Ohio as evidenced by Deed Volume 223, Page 40 and more particularly described as follows:

Commencing for reference at a railroad spike (found) at the northwest corner of the northwest quarter of Section 13 and the centerline of State Route 197; thence, S 88 degrees 57' 24" E along the north line of the northwest guarter of Section 13 and the centerline of State Route 197, for a distance of 155.87 feet to a cotton gin spindle (set), said spindle being the POINT OF BEGINNING for the tract herein described;

thence, continuing along the aforesaid north line and centerline, S 88 degrees 57' 24" E for a distance of 121.68 feet t a cotton gin spindle (set);

thence, S 01 degree 02' 36" W (passing through a 5/8" re-rod w/cap set on the south right-of-way line of State Route 197 at a distance of 30.00 feet) for a total distance of 217.10 feet to a 5/8" re-rod w/cap (set);

thence, S 88 degrees 57' 24" E for a distance of 58.33 feet to a 5/8" re-rod w/cap (set);

thence, S 01 degree 02' 36" W for a distance of 147.90 feet to a 5/8" re-rod w/cap (set);

thence, N 88 degrees 57' 24" W for a distance of 180.00 feet to a 5/8" re-rod w/cap (set);

thence, N 01 degree 02' 36" E (passing through a 5/8" re-rod w/cap set on the south right-of-way line of State Route 197 at a distance of 335.00 feet) for a total distance of 365.00 feet to the **POINT OF BEGINNING**, containing therein 1.218 acres, of which 0.083 acres is road right-of-way. Subject to all easements and right-of-way of record at the time of the recording of this instrument. Prepared by James M. Kent, PS 6792, with reference hereby made to a plat of survey; Kent Surveying, Inc., drawing #4151 dated July 24, 2003.