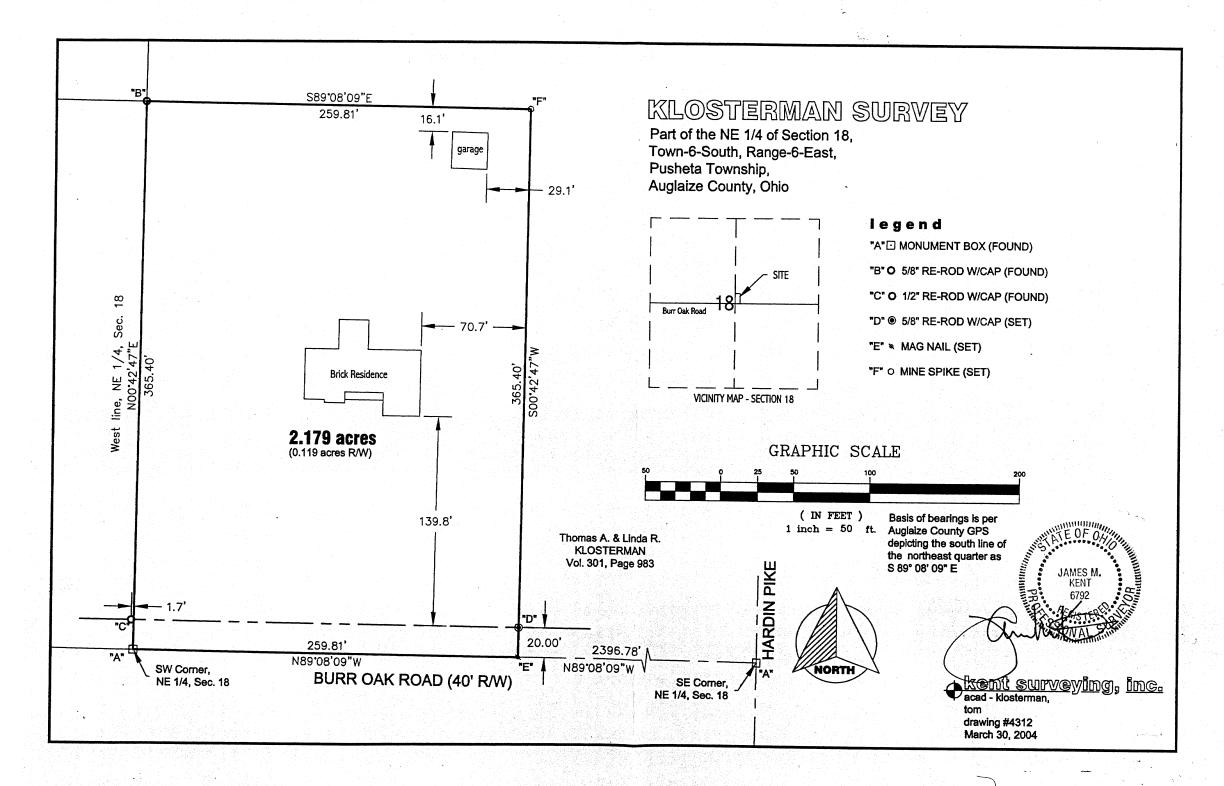

## SURVEYOR'S DESCRIPTION

Being a part of the northeast quarter of Section 18, Town-6-South, Range-6-East, Pusheta Township, Auglaize County, Ohio as evidenced by Deed Volume 301, Page 983, and more particularly described as follows:

Commencing for reference at a monument box (found) at the east quarter corner of Section 18 (also being the centerline intersection of Hardin Pike and Burr Oak Road); thence, N 89 degrees 08' 09" W along the south line of the northeast quarter and the centerline of Burr Oak Road, for a distance of 2396.78 feet, to a mag-nail (set), said mag-nail being the **POINT OF BEGINNING** for the tract herein described:

thence, continuing along the aforesaid south line and centerline N 89 degrees 08' 09" W for a distance of 259.81 feet to a monument box (found) at the southwest corner of the northeast quarter of Section 18;

thence, N 00 degrees 42' 47" E (passing through the north right-of-way line of Burr Oak Road at a distance of 20.00 feet) for a total distance of 365.40 feet to a 5/8" re-rod w/cap (found);

thence, S 89 degrees 08' 09" E for a distance of 259.81 feet to a mine spike (set);

thence, S 00 degrees 42' 47" W (passing through a 5/8" re-rod w/cap set on the north right-of-way line at a distance of 345.40 feet) for a total distance of 365.40 feet to the **POINT OF BEGINNING**, containing therein **2.179 acres**, of which 0.119 acres is road right-of-way.

Subject to all easements and right-of-way of record at the time of the recording of this instrument. Prepared by James M. Kent, PS 6792 with reference hereby made to a plat of survey; Kent Surveying, Inc., drawing #4312 dated March 30, 2004. Basis of bearings per Auglaize County GPS depicting the south line of the northeast quarter of Section 18 as S 89 degrees 08' 09" E.