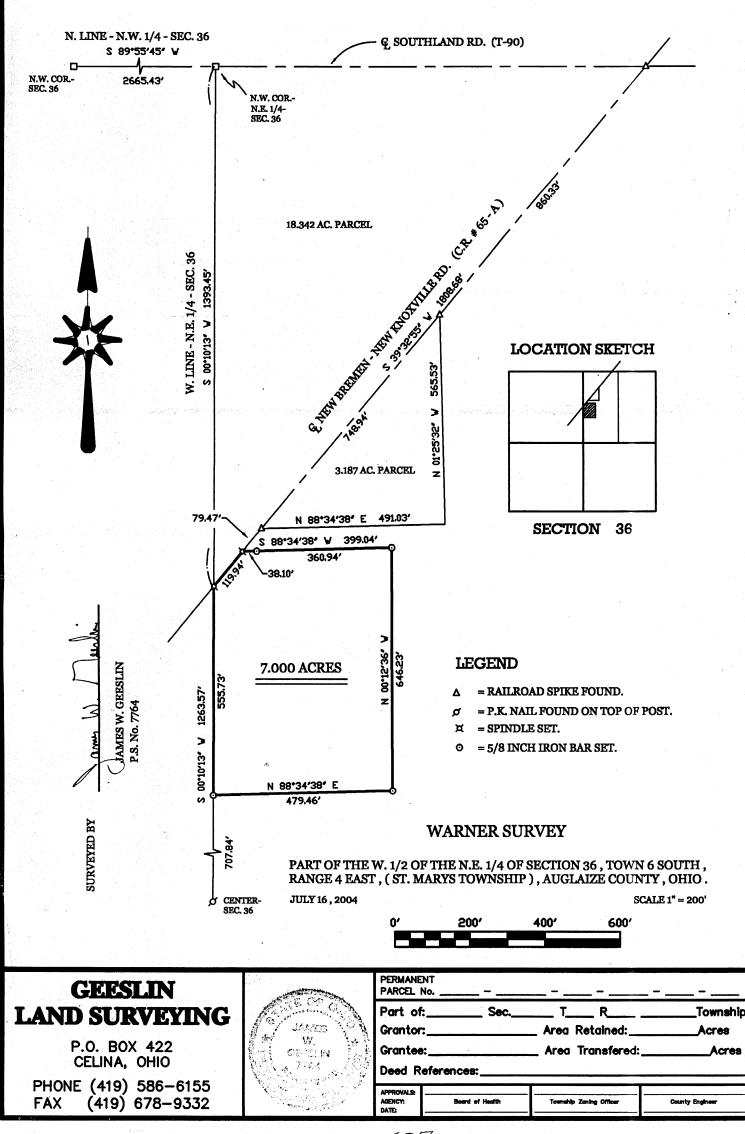

## WARNER SURVEY DESCRIPTION

Being a parcel of land situated in St. Marys Township, Auglaize County, Ohio, in the west half of the northeast quarter of Section 36, Township 6 South, Range 4 East. Being more particularly described as follows :

Commencing for reference at an iron bar in a monument box at the northwest corner of the northeast quarter of said Section 36 -

Thence, South 00°10'13" West, along the west line of the northeast quarter of said Section 36, a distance of 1393.45 feet to a spindle. Said point being the place of beginning for the parcel of land to be conveyed by this instrument -

Thence, continuing, South 00°10'13" West, along the last described line, a distance of 555.73 feet to a 5/8 inch iron bar -

Thence, North 88°34'38" East, a distance of 479.46 feet to a 5/8 inch iron bar -

Thence, North 00°12'36" West, a distance of 646.23 feet to a 5/8 inch iron bar -

Thence, South 88°34'38" West, a distance of 399.04 feet to a spindle in the centerline of New Bremen- New Knoxville Road -

Thence, South 39°32'55" West, along said centerline, a distance of 119.94 feet to the place of beginning.

Containing 7.000 acres of land more or less.

Subject to all easements and right-of-way of record.

James W. Geeslin

P.S. 7764

Reference is made to a survey of this area by James W. Geeslin, Professional Surveyor 7764, dated July 16, 2004. On file in the County Engineer's Office.

Surveyed by

ann

| GEESLIN<br>LAND SURVEYING                    |  | PERMANENT                                                                                   |
|----------------------------------------------|--|---------------------------------------------------------------------------------------------|
|                                              |  | Part of Sec T R Township                                                                    |
| P.O. BOX 422<br>CELINA, OHIO 45822           |  | Grantory Area Retained Acres<br>Grantee Area Retained Acres                                 |
| PHONE: (419) 586-6155<br>FAX: (419) 678-9332 |  | Deed References                                                                             |
|                                              |  | APPRIVALS<br>AGENCY<br>Board of Health Date Tomstic Zoning Differ Date County Engineer Date |