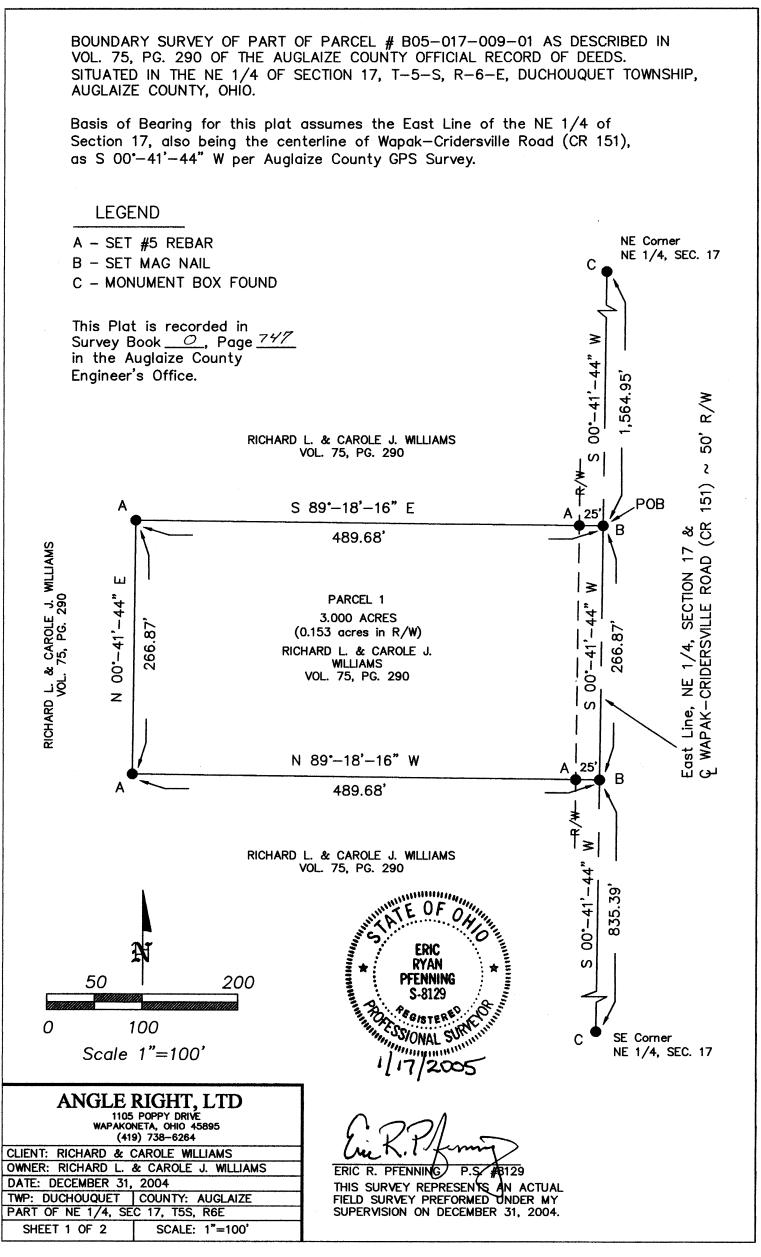

0-747

Richard L. & Carole J. Williams Page 2 of 2 December 31, 2004

## PARCEL 1 LEGAL DESCRIPTION

Being Part of Parcel #B05-017-009-01 as described in Volume 75, Page 290 of the Auglaize County Official Record of Deeds. Situated in the NE ¼ of Section 17, T-5-S, R-6-E, Duchouquet Township, County of Auglaize, State of Ohio a tract of land bounded and described as follows:

Commencing at a monument box over a 1" iron pin found at the northeast corner of said NE ¼ of Section 17;

Thence along the east line of said NE <sup>1</sup>/<sub>4</sub> of Section 17, also being the centerline of Wapak-Cridersville Road (CR 151), S 00°-41'-44" W (basis of bearing) a distance of 1,564.95 feet to a set mag nail, being the POINT OF BEGINNING for the tract of land herein described;

thence continuing along the east line of said NE <sup>1</sup>/<sub>4</sub> of Section 17, S 00°-41'-44" W a distance of 266.87 feet to a set mag nail;

thence, N 89°-18'-16" W a distance of 489.68 feet to a set #5 rebar, passing a set #5 rebar at 25.00 feet on the west right-of-way line of Wapak-Cridersville Road (CR 151);

thence, N 00°-41'-44" E a distance of 266.87 feet to a set #5 rebar;

thence, S 89°-18'-16" E a distance of 489.68 feet, passing a set #5 rebar at 464.68 feet on the west right-of-way line of Wapak-Cridersville Road (CR 151), to the POINT OF BEGINNING.

The above described parcel contains 3.000 acres of land, of which 0.153 acres of land is occupied by the right-of-way of Wapak-Cridersville Road (CR 151), subject to all legal highways and easements of record at the time of recording of this instrument.

Basis of bearing for this legal description assumes the east line of the NE ¼ of Section 17, also being the centerline of Wapak-Cridersville Road (CR 151) as S 00°-41′-44" W per Auglaize County GPS Survey. This legal description and accompanying plat represents an actual boundary survey performed by Eric R. Pfenning, PS # 8129 on December 31, 2004. All set #5 rebar are marked with an orange plastic cap stamped "Angle Right S-8129 S-8162".

#)8129 Eric R. Pfenning, P

Angle Right, Ltd. 1105 Poppy Drive Wapakoneta, Ohio 45895

This legal description is recorded in Survey Book  $\bigcirc$ , Page 749 in the Auglaize County Engineer's Office