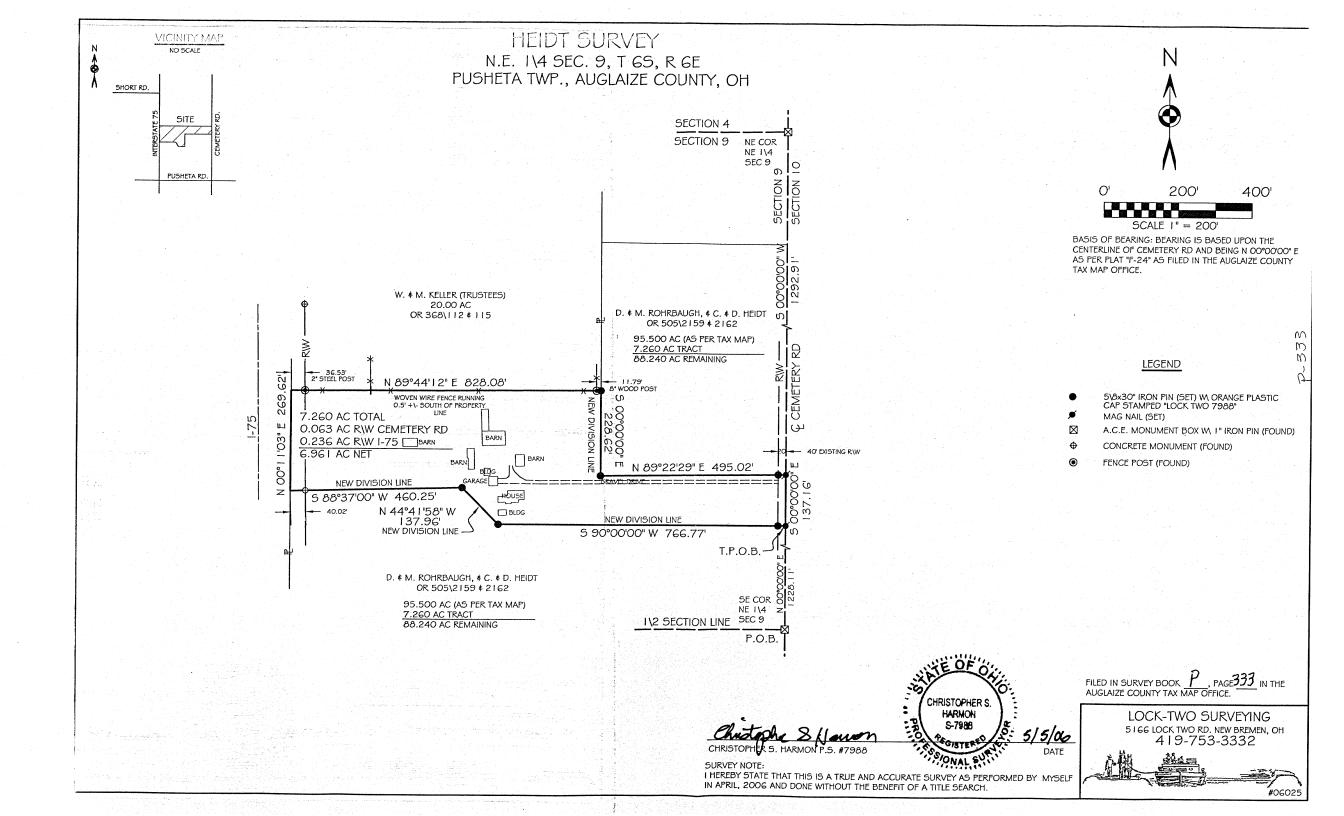

## HEIDT SURVEY 7.260 ACRES

SITUATE IN THE NORTHEAST QUARTER OF SECTION 9 TOWN 6S RANGE 6E, PUSHETA TOWNSHIP, AUGLAIZE COUNTY OHIO, AND BEING PART OF THOSE LANDS OWNED BY D. & M. ROHRBAUGH, & C. & D. HEIDT AS RECORDED IN OFFICIAL RECORD 505, PAGE 2159-2162 AND BEING MORE PARTICULLARY DESCRIBED AS FOLLOWS:

Commencing at a Monument Box at the southeast corner of the northeast quarter of said Section 9 and the centerline of Cemetery Road;

Thence, with the east line of said Section 9 and the centerline of Cemetery Road, North 00°0 0'00" East, 1228.11 feet to a Mag Nail set, said Mag Nail also marking the **True Point of Beginning** of the tract herein described:

Thence, with a new division line the following three courses;

- 1. South 90°00'00 "West, 766.77 feet to a iron pin set, passing for reference at 20.00 feet an iron pin set in the west right of way line of Cemetery Road;
- 2. North 44° 41'58" West, 137.96 feet to an iron pin set;
- 3. South 88° 37'00" West, 460.25 feet, passing for reference at 420.23 feet a concrete right of way monument found in the east right of way line of Interstate 75;

Thence, North 00° 11'03" East, 269.62 to the south line of a 20.00 acre tract of land owned by W. & M. Keller as recorded in Official Record 368, Page 112-115;

Thence, with the south line of said 20 acre tract, North 89° 44'12" East, 828.08 feet to a iron pin set, passing for reference at 36.53 feet an 2" steel post in the east right of way line of Interstate 75;

Thence, with a new division line, South 00° 00'00" East, 228.62 feet to an iron pin set;

Thence, with a new division line, North 89° 22'29" East, 495.02 feet to a Mag Nail set in the east line of said Section 9 and the center of Cemetery Road, passing for reference at 475.02 feet an iron pin set in the west right of way line of Cemetery Road,

Thence, with the east line of said Section 9 and the centerline of Cemetery Road, South 00°0 0'00" East, 137.16 feet to the **True Point of Beginning**, containing 7.260 acres more or less of which 0.063 acres lie within the rights of way of Cemetery Road and 0.236 acres lie within the rights of way of Interstate 75, being subject to all legal rights of way, easements, agreements and restrictions of record;

Bearings listed above are based upon the centerline of Cemetery Road and being North 00° 00'00" East as per Plat "F-24" as filed in the Auglaize County Tax Map Office. The deed records referenced are all recorded in the Auglaize County Recorder's Office. Pins noted as set are 5/8" x 30" rebar with orange plastic caps stamped "Lock-Two 7988".