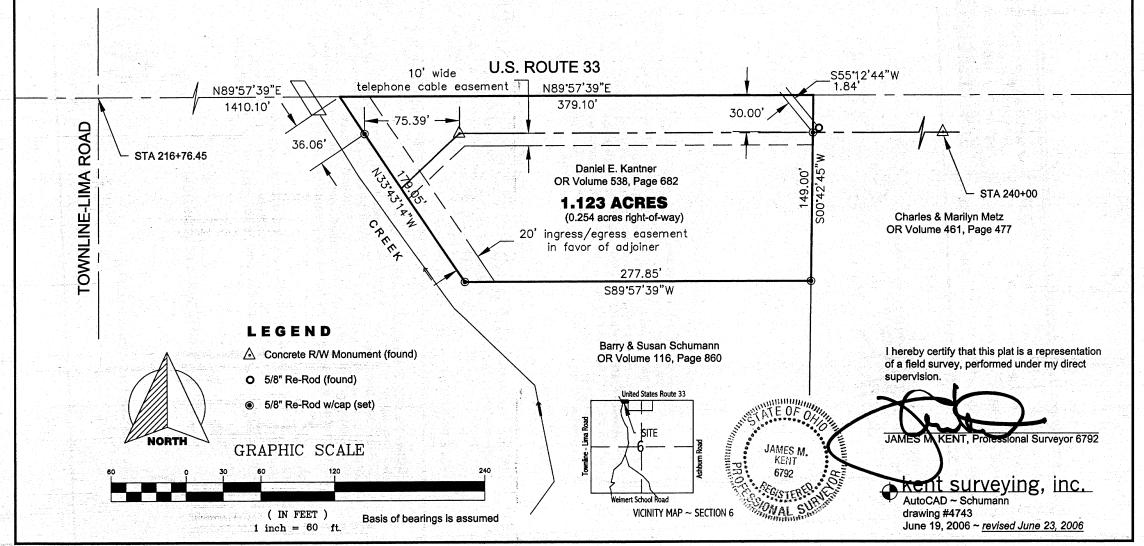

## **Boundary Survey**

Part of the northwest quarter of Section 6, Town-6-South, Range-7-East, Clay Township, Auglaize County, Ohio.

## SURVEYOR'S DESCRIPTION

scale:

Being a part of the northwest quarter of Section 6, Town-6-South, Range-7-East, Clay Township, Auglaize County, Ohio as evidenced by Official Record Volume 538, Page 682 and more particularly described as follows:

Commencing for reference at the centerline intersection of Townline Lima Road and U.S. Route 33, said point being depicted on State right-of-way drawings as the northwest corner of Section 6 located at STATION 216+76.45; thence, N 89° 57′ 39" E along the north line of Section 6 and the centerline of U.S. Route 33, for a distance of 1410.10 feet to the **POINT OF BEGINNING** for the tract herein described;

thence, continuing along aforesaid north line and centerline, N 89° 57' 39" E for a distance of 379.10 feet to a point;

thence, S 00° 42' 45" W (passing through a 5/8" re-rod w/cap set for reference on the south right-of-way line of U.S. 33 at a distance of 30.00 feet) for a total distance of 149.00 feet to a 5/8" re-rod w/cap (set);

thence, S  $89^{\circ}$  57' 39" W for a distance of 277.85 feet to a 5/8" re-rod w/cap (set);

thence, N 33° 43′ 14″ W along the right bank of a creek, (passing through a 5/8″ re-rod w/cap set on the south right-of-way line of U.S. Route 33 at a distance of 142.99 feet) for a total distance of 179.05 feet to the **POINT OF BEGINNING**, containing therein **1.123 acres**, of which 0.254 acres is road right-of-way. Subject to all easements and right-of-way of record at the time of the recording of this instrument.

Prepared by James M. Kent, PS 6792 with reference hereby made to a plat of survey; Kent Surveying, Inc. drawing #4743 dated June 19, 2006. Basis of bearings is assumed.

CLIENT <u>SCHUMANN</u> DATE <u>6-19-06</u>

COUNTY <u>AUCURIZE</u> TOWNSHIP <u>CLAY</u>

SECTION <u>6</u> T- 6-S; R- 7-E DRAWN BY <u>JMK</u>

SHEET <u>1</u> OF <u>1</u>

DWG. # <u>4743</u>

<u>kent surveying, inc.</u>

P.O. Box 96 - 1750 Bellefontaine Street Wapakoneta, OH 45895 419-738-5677 fax 419-738-7894