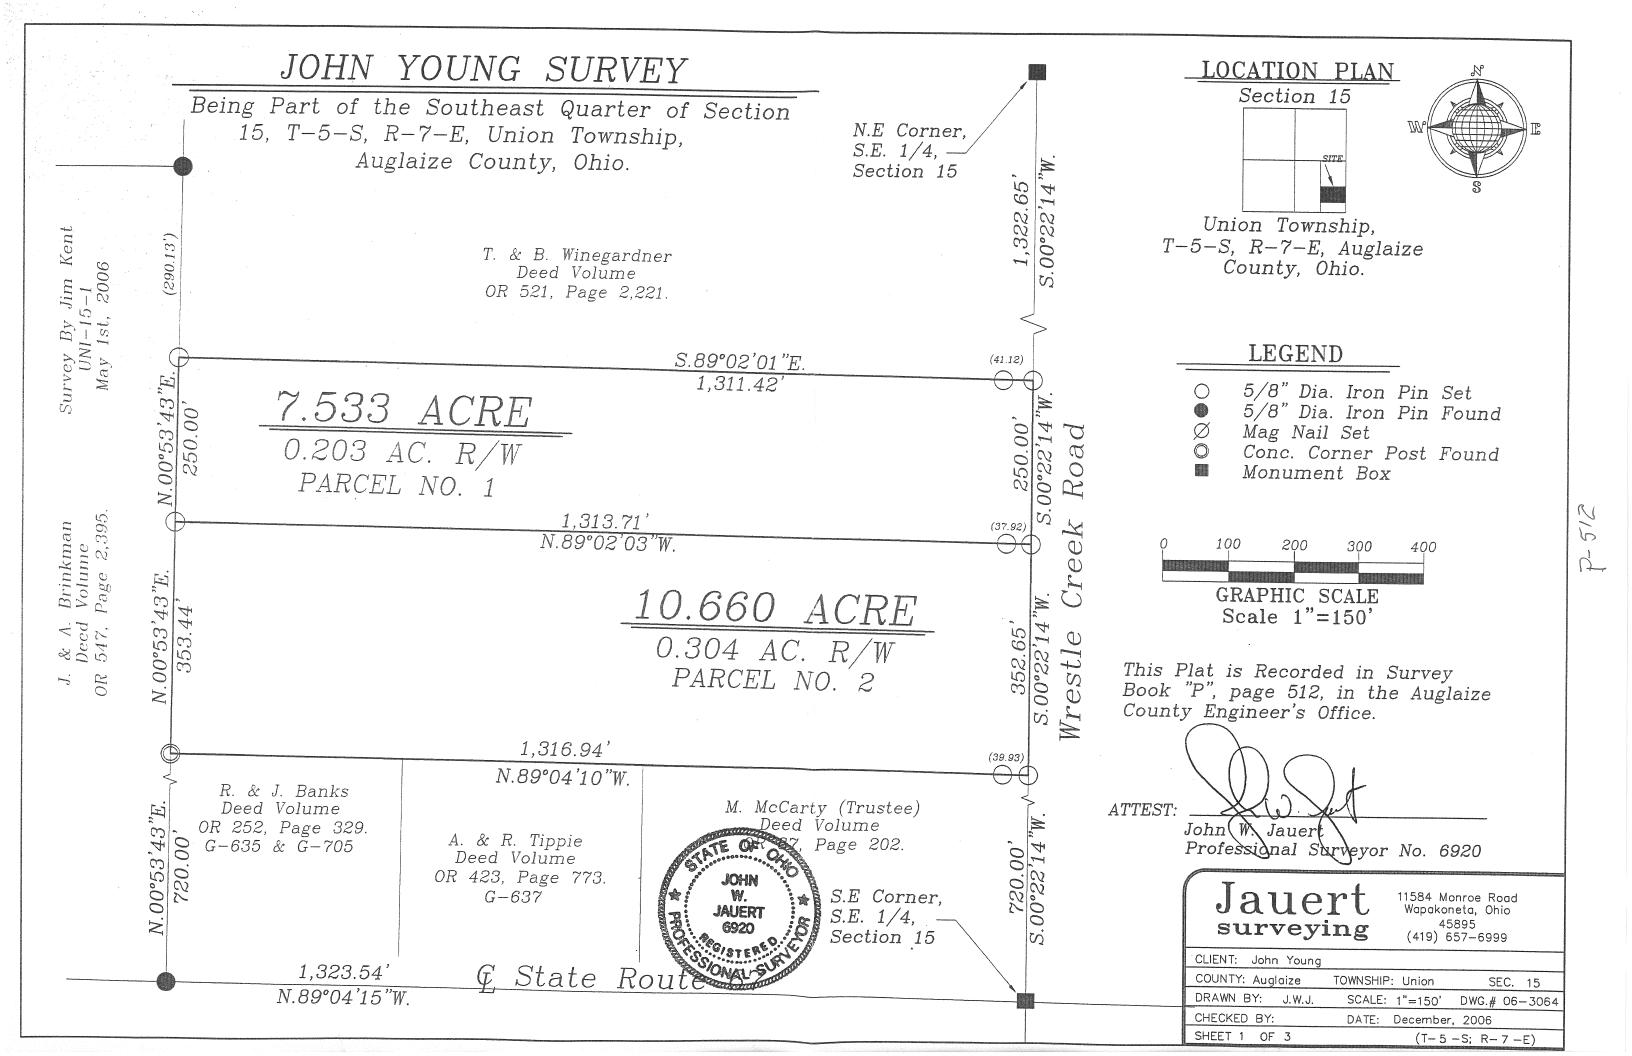

## PARCEL NO. 1 DESCRIPTION 7.533 ACRE

The following described tract of land is part of the Southeast Quarter of Section 15, Town 5 South, Range 7 East, Union Township, Auglaize County, Ohio and is more particularly described as follows:

Commencing at a Monument Box found at the Northeast corner of the Southeast Quarter of Section 15, Union Township and in the centerline of County Road 231 (Wrestle Creek Road);

Thence S.00°22'14"W. along the East line of the Southeast Quarter of Section 15, a distance of 1,322.65 feet to an iron pin set, which is the PLACE OF BEGINNING for the tract of land herein described;

Thence continuing S.00°22'14"W. along the above described line, a distance of 250.00 feet to an iron pin set;

Thence N.89°02'03"W. a distance of 1,313.71 feet to an iron pin set, passing thru an iron pin set for reference at 37.92 feet;

Thence N.00°53'43"E. along the Jerald & Amy Brinkman's East property line as described in Deed Volume OR 547, page 2,395, a distance of 250.00 feet to an iron pin set;

Thence S.89°02'01"E. along the Tommy & Bonnie Winegardner's South property line as described in Deed Volume OR 521, page 2,221, a distance of 1,311.42 feet to the iron pin set, passing thru an iron pin set for reference at 1,270.30, which was the true PLACE OF BEGINNING.

Containing in all 7.533 Acres being subject to easement for highway purposes. The above-described tract of land is subject to all legal easements, restrictions and reservations, if any, of record or in use on said premises. Previous deed reference: Volume OR 546, page 757. This plat is recorded in Survey Book "P", page 512 in the Auglaize County Engineer's Office. Basis of bearing is the East line of the Southeast Quarter of Section 15, Union Township as S.00°22'14"W. (Auglaize County G.P.S. data). This description is based on an actual field survey, performed by me, John W. Jauert in December 2006.

## PARCEL NO. 2 DESCRIPTION 10.660 ACRE

The following described tract of land is part of the Southeast Quarter of Section 15, Town 5 South, Range 7 East, Union Township, Auglaize County, Ohio and is more particularly described as follows:

Commencing at a Monument Box found at the Northeast corner of the Southeast Quarter of Section 15, Union Township and in the centerline of County Road 231 (Wrestle Creek Road);

Thence S.00°22'14"W. along the East line of the Southeast Quarter of Section 15, a distance of 1,572.65 feet to an iron pin set, which is the PLACE OF BEGINNING for the tract of land herein described;

Thence continuing S.00°22'14"W. along the above described line, a distance of 352.65 feet to an iron pin set;

Thence N.89°04'10"W. along the North property line of the following three tracts, M. McCarty (Trustee), Volume OR 87, page 202, A. & R. Tippie, Volume OR 423, page 773 and R. & J. Banks, Volume OR 252, page 329, a distance of 1,316.94 feet to a concrete corner post found and used by previous surveys, passing thru an iron pin set for reference at 39.93 feet;

Thence N.00°53'43"E. along the Jerald & Amy Brinkman's East property line as described in Deed Volume OR 547, page 2,395, a distance of 353.44 feet to an iron pin set;

Thence S.89°02'03"E. a distance of 1,313.71 feet to the iron pin set, passing thru an iron pin set for reference at 1,275.79 feet, which was the true PLACE OF BEGINNING.

Containing in all 10.660 Acres being subject to easement for highway purposes. The above-described tract of land is subject to all legal easements, restrictions and reservations, if any, of record or in use on said premises. Previous deed reference: Volume OR 546, page 757. This plat is recorded in Survey Book "P", page 512 in the Auglaize County Engineer's Office. Basis of bearing is the East line of the Southeast Quarter of Section 15, Union Township as S.00°22'14"W. (Auglaize County G.P.S. data). This description is based on an actual field survey, performed by me, John W. Jauert in December 2006.