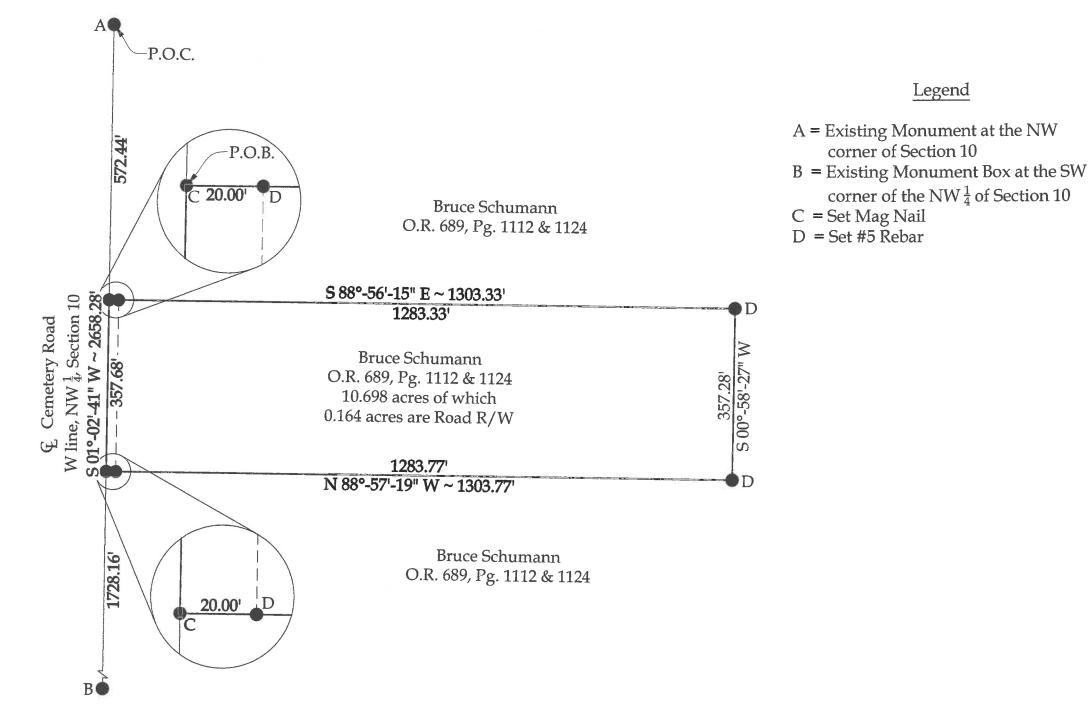

Survey of a part of Parcel #I25-010-001-00 and being a part of the NW  $\frac{1}{4}$  of Section 10, Town 6 South, Range 6 East, Pusheta Township, Auglaize County, Ohio.

(Prior Deed Referenced in O.R. 689, Pg. 1112 & 1124)

Beginning at an existing Monument Box at the NW corner of Section 10; thence S 01°-02'-41" W with the W line of the NW ¼ of Section 10 (centerline of Cemetery Road), 572.44' to a Mag Nail set at the POINT OF BEGINNING; thence the following courses:

- 1. S 88°-56'-15" E, 1303.33' to a set #5 Rebar, passing a #5 Rebar set at 20.00';
- 2. S 00°-58'-27" W, 357.28' to a set #5 Rebar;
- 3. N 88°-57'-19" W, 1303.77' to a Mag Nail set on the W line of the NW ¼ of Section 10 (centerline of Cemetery Road);
- 4. N 01°-02'-41" E with said fractional section line, 357.68' to the POINT OF BEGINNING.

The above described parcel contains 10.698 acres, more or less, of which 0.164 acres are occupied by road right-of-way, subject to all legal highways and easements of record.

The system of bearings for this legal description is based on Ohio State Plane – North Coordinate System NAD83 (2011). This legal description and accompanying plat represent an actual boundary survey completed under the direct supervision of Kyle J. Binkley, P.S. #8587 on March 26, 2019. All markers called for above are in place.